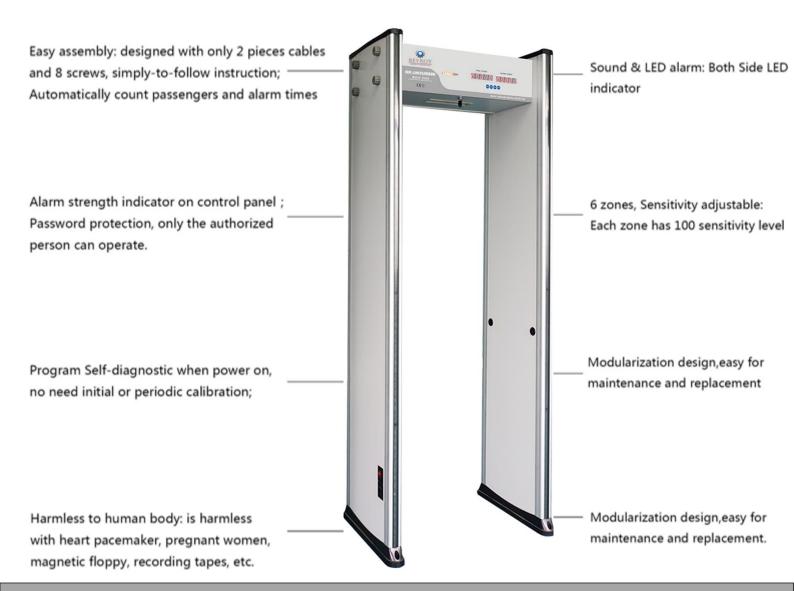

#### **Pinpoint Zone Detection**

The Uniqscan's exclusive multiple target pinpointing with 6 zones standard shows precise target location on the left, center and right side of the body from head to toe.

#### Program

When the program is self-diagnostic, it does not require initial or periodic calibration, modularization design, easy for maintenance and replacement.

#### Installation

RR-UB-500 design only 2 cables and 8 screws, operation instructions are simple. High density refractories are used to make the product stronger.

.....

The RR-UB-500 Access Control Panel is designed for use by authorized personnel with specific, multi-level security with password protection, only the authorized person can operate; Sound & LED alarm: Both Side LED indicator, easily show where the metal is, Automatically count passengers and alarm times.