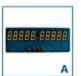

### PRODUCT DETAILS

- A. 5 Digital LED Count : Easy show & count passengers
- B. 8 Screws: Easy assembly and install;
- C. Socket: Easy connect both door panels;
- D. Power Line : Support UK / European / USA standard;
- E. Integrated Circuit Board: Intelligent circuit;
- F. Infrared Sensor : Accuracy check;
- G. Tamper Indication: Easy distinguish interference;
- H. Foot Cover: Easy fastness;