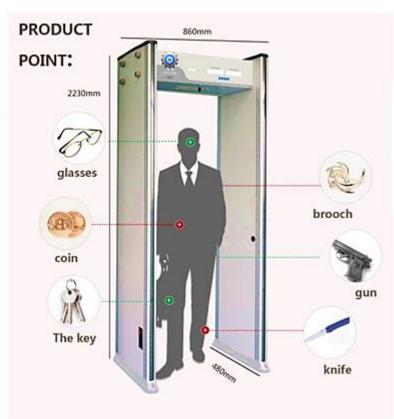

## **Areas of Applications**

- Gross weight: 45KG
- Power Supply: AC85v 264 v
- Working temperature:-20℃--+50℃
- Working Frequency :4KHZ—8KHZ
- Standard External size: 2230mm(H)X860mm(W)X480mm(D)
- Standard Internal size: 1990mm(H)X700mm(W)X400mm(D)
- Package size for door panels: 2290\*560\*190mm \*1ctn
- Package size for control unit: 760\*350\*260 mm\*1ctn

#### **Pinpoint Zone Detection**

The Uniqscan's exclusive multiple target pinpointing with 6 zones standard shows precise target location on the left, center and right side of the body from head to toe.