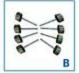

### PRODUCT DETAILS

- A. 5 Digital LED Count : Easy show & count passengers
- B. 8 Screws: Easy assembly and install;
- C. Socket: Easy connect both door panels;
- D. Power Line : Support UK / European / USA standard;
- E. Integrated Circuit Board: Intelligent circuit;
- F. Infrared Sensor : Accuracy check;
- G. Tamper Indication: Easy distinguish interference;
- H. Foot Cover: Easy fastness;