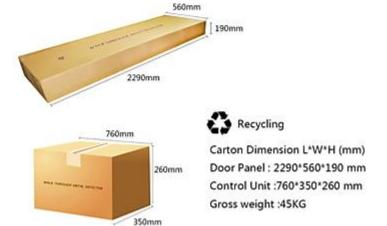

## **Areas of Applications**

- Gross weight: 45KG
- Power Supply: AC85v 264 v
- Working temperature:-20℃--+50℃
- Working Frequency :4KHZ—8KHZ
- Standard External size: 2230mm(H)X860mm(W)X480mm(D)
- Standard Internal size: 1990mm(H)X700mm(W)X400mm(D)
- Package size for door panels: 2290\*560\*190mm \*1ctn
- Package size for control unit: 760\*350\*260 mm\*1ctn

## PRODUCT PACKAGING